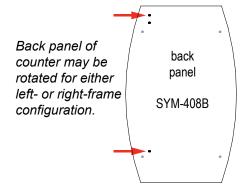

## Back Panel Hole Placement

Holes on back panel of Counter are off-center to attach to backwall vertical.

When assembling counter, align holes of back panel to vertical extrusion of backwall frame.

Counter should be *centered* on backwall frame when installed.