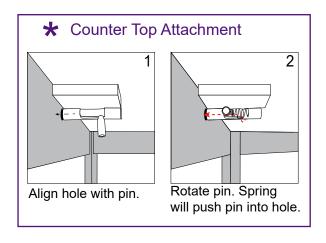

## Steps:

- 1) Use screw caps to secure side panels to front & back panels. Ensure holes of back panel are correctly aligned for backwall attachment.
- 2) Connect shelf supports with Velcro inside of panels, then place shelf on top of supports.
- 3) Attach Counter Top to assembled pedestal base. See Counter Top Attachment detail.

Pedestal Base Assembly

Pedestal Top Attachment

When assembled SYM-408B Backwall Counter