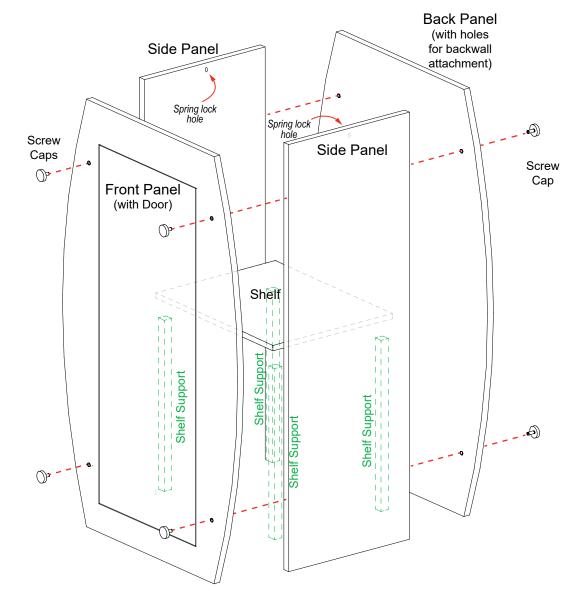

## Steps:

- 1) Use screw caps to secure side panels to front & back panels. Ensure holes of back panel are correctly aligned for backwall attachment.
- 2) Connect shelf supports with Velcro inside of panels, then place shelf on top of supports.
- 3) Attach Counter Top to assembled pedestal base. See Counter Top Attachment detail.

Pedestal Base Assembly

Pedestal Top Attachment

When assembled SYM-408B Backwall Counter