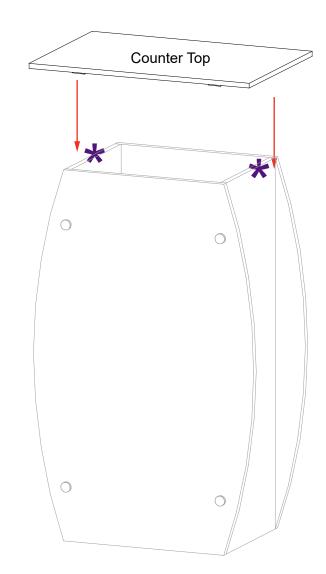

## Steps:

- 1) Use screw caps to secure side panels to front & back panels. Ensure holes of back panel are correctly aligned for backwall attachment.
- 2) Connect shelf supports with Velcro inside of panels, then place shelf on top of supports.
- 3) Attach Counter Top to assembled pedestal base. See Counter Top Attachment detail.

Pedestal Base Assembly

Pedestal Top Attachment

When assembled SYM-408B Backwall Counter