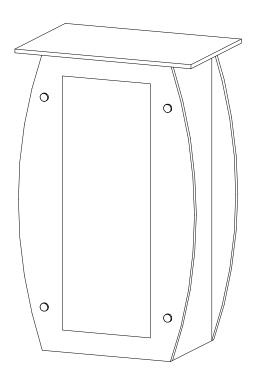

## Back Panel Hole Placement

Holes on back panel of Counter are off-center to attach to backwall vertical.

When assembling counter, align holes of back panel to vertical extrusion of backwall frame.

Counter should be *centered* on backwall frame when installed.

Pedestal Base Assembly

Pedestal Top Attachment

When assembled SYM-408B Backwall Counter