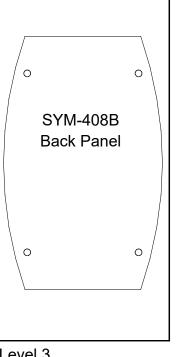

## Back Panel Hole Placement

Holes on back panel of Counter are off-center to attach to backwall vertical.

When assembling counter, align holes of back panel to vertical extrusion of backwall frame.

Counter should be *centered* on backwall frame when installed.

## Top View of Each Level

Level 2

Level 3

Level 4