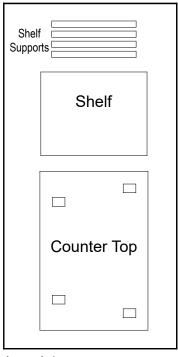

## Steps:

- 1) Use screw caps to secure side panels to front & back panels. Ensure holes of back panel are correctly aligned for backwall attachment.
- 2) Connect shelf supports with Velcro inside of panels, then place shelf on top of supports.
- 3) Attach Counter Top to assembled pedestal base. See Counter Top Attachment detail.

## Top View of Each Level

Level 2

Level 3

Level 4