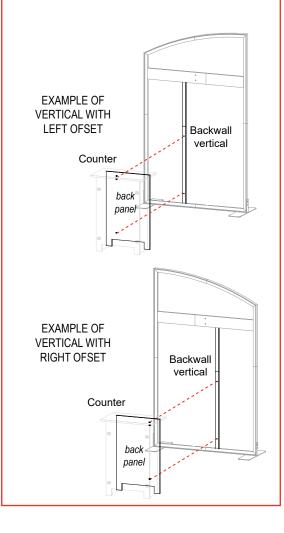

## Back Panel Hole Placement

Holes on back panel of Counter are off-center to attach to backwall vertical.

When assembling counter, align holes of back panel to vertical extrusion of backwall frame.

Counter should be *centered* on backwall frame when installed.